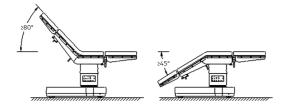

| Technical Specifications             |             |               |                         |
|--------------------------------------|-------------|---------------|-------------------------|
| Model                                | OP850       | OP850         | OP850                   |
|                                      | Standard    | One Key Reset | One Key Reset, Shifting |
| Table Length (mm)                    | 2080        | 2080          | 2080                    |
| Table Width (withoutside rails) (mm) | 520         | 520           | 520                     |
| Table Height(withoutpads)(mm)        | 650 to 1000 | 650 to 1000   | 650 to 1000             |
| Trendelenburg/Reverse                | 30°/30°     | 30°/30°       | 30°/30°                 |
| Lateral Tilt(left/right)             | 25°/25°     | 25°/25°       | 25°/25°                 |
| BackPlaceUp/Down                     | 80°/45°     | 85°/45°       | 85°/45°                 |
| Head Plate Up/Down (detachable)      | 30°/45°     | 30°/45°       | 30°/45°                 |
| Leg Plate Up/Down (detachable)       | 20°/90°     | 20°/90°       | 20°/90°                 |
| Leg Plate Split(detachable)          | 180°        | 180°          | 180°                    |
| Flex/Reflex                          | 225° / 110° | 225° / 110°   | 225° / 110°             |
| Kidney-bridge Elevator Up (mm)       | 128         | 128           | 128                     |
| Longitudinal Shift(mm)               | N/A         | N/A           | 300                     |
| WeightCapacity (kg)                  | 350         | 350           | 350                     |
| Exchangeable Head and Leg Plates     | Yes         | Yes           | Yes                     |
| One Key Reset                        | N/A         | Yes           | Yes                     |

### (4) Surgical Configuration

- One-key reset function
- Flex and reflex function
- Flexible patient positionings with optional accessories are suitable for a wide variety of surgeries