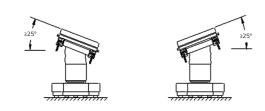

| Technical Specifications             |             |               |                         |
|--------------------------------------|-------------|---------------|-------------------------|
| Model                                | OP850       | OP850         | OP850                   |
|                                      | Standard    | One Key Reset | One Key Reset, Shifting |
| Table Length (mm)                    | 2080        | 2080          | 2080                    |
| Table Width (withoutside rails) (mm) | 520         | 520           | 520                     |
| Table Height(withoutpads)(mm)        | 650 to 1000 | 650 to 1000   | 650 to 1000             |
| Trendelenburg/Reverse                | 30°/30°     | 30°/30°       | 30°/30°                 |
| Lateral Tilt(left/right)             | 25°/25°     | 25°/25°       | 25°/25°                 |
| BackPlaceUp/Down                     | 80°/45°     | 85°/45°       | 85°/45°                 |
| Head Plate Up/Down (detachable)      | 30°/45°     | 30°/45°       | 30°/45°                 |
| Leg Plate Up/Down (detachable)       | 20°/90°     | 20°/90°       | 20°/90°                 |
| Leg Plate Split(detachable)          | 180°        | 180°          | 180°                    |
| Flex/Reflex                          | 225° / 110° | 225° / 110°   | 225° / 110°             |
| Kidney-bridge Elevator Up (mm)       | 128         | 128           | 128                     |
| Longitudinal Shift(mm)               | N/A         | N/A           | 300                     |
| WeightCapacity (kg)                  | 350         | 350           | 350                     |
| Exchangeable Head and Leg Plates     | Yes         | Yes           | Yes                     |
| One Key Reset                        | N/A         | Yes           | Yes                     |