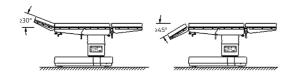

### (4) Surgical Configuration

- One-key reset function
- Flex and reflex function
- Flexible patient positionings with optional accessories are suitable for a wide variety of surgeries

#### (5) Ergonomic Adjustment

- Convenient leg plate and head plate positionings ensure one-hand control operation
- Imported gas springs guarantee smooth movement and accurate positioning
- Imported round-hole clamps enable easy lock and unlock accesories, ensuring safety during surgery time
- Wide range of table height adjustment and T-shape base provide comfortable working environment