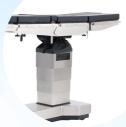

A high quality eletronic-hydraulic operating table with a maximum load of 350kg, with versatile surgical configurations meeting the requirements of different surgeries.

#### 1 Premium Quality Material

- All exposed parts are made of Hi-Q 304 stainless steel
- High corrosion resistance, easy to clean and disinfection

 $\bigcirc$ 

#### (5) Ergonomic Adjustment

- Convenient leg plate and head plate positionings ensure one-hand control operation
- Imported gas springs guarantee smooth movement and accurate positioning
- Imported round-hole clamps enable easy lock and unlock accesories, ensuring safety during surgery time
- Wide range of table height adjustment and T-shape base provide comfortable working environment