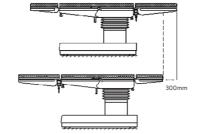

#### X-ray imaging

- Exchangeable head & leg sections
- Maximum 300 mm longitudinal shifting function

radiolucent table guarantee high quality