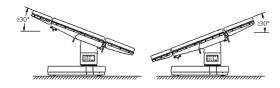

| Technical Specifications             |             |               |                         |
|--------------------------------------|-------------|---------------|-------------------------|
| Model                                | OP850       | OP850         | OP850                   |
|                                      | Standard    | One Key Reset | One Key Reset, Shifting |
| Table Length (mm)                    | 2080        | 2080          | 2080                    |
| Table Width (withoutside rails) (mm) | 520         | 520           | 520                     |
| Table Height(withoutpads)(mm)        | 650 to 1000 | 650 to 1000   | 650 to 1000             |
| Trendelenburg/Reverse                | 30°/30°     | 30°/30°       | 30°/30°                 |
| Lateral Tilt(left/right)             | 25°/25°     | 25°/25°       | 25°/25°                 |
| BackPlaceUp/Down                     | 80°/45°     | 85°/45°       | 85°/45°                 |
| Head Plate Up/Down (detachable)      | 30°/45°     | 30°/45°       | 30°/45°                 |
| Leg Plate Up/Down (detachable)       | 20°/90°     | 20°/90°       | 20°/90°                 |
| Leg Plate Split(detachable)          | 180°        | 180°          | 180°                    |
| Flex/Reflex                          | 225° / 110° | 225° / 110°   | 225° / 110°             |
| Kidney-bridge Elevator Up (mm)       | 128         | 128           | 128                     |
| Longitudinal Shift(mm)               | N/A         | N/A           | 300                     |
| WeightCapacity (kg)                  | 350         | 350           | 350                     |
| Exchangeable Head and Leg Plates     | Yes         | Yes           | Yes                     |
| One Key Reset                        | N/A         | Yes           | Yes                     |