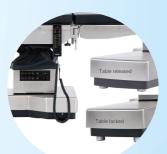

#### 6 Safety

- Auto-lock system: table base will be locked automatically once the position was adjusted by controller, preventing possible misoperation
- Two control systems: manual and column control panel, allowing for backup if one is broken, ensuring the safety of surgery
- Intelligent safety system: Control panel will power off automatically when there is no operation over 1 minute, avoiding any possible misoperation