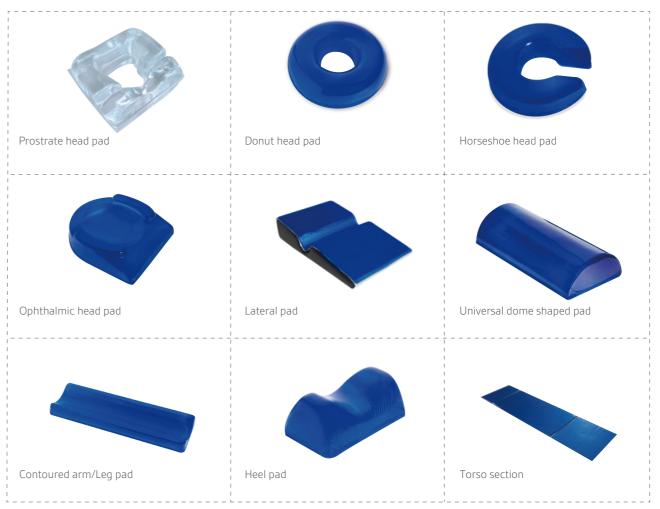

#### Gel Pad

All gel pads are made of viscoelastic polymer gel. They make patients feeling stable and comfortable during positioning and can be operated in the working environment of -10  $^\circ\!C$  ~ 50  $^\circ\!C$  .

· Uniform dispersion and biocompatibility of human skin and tissues to avoid pressure sores

- · Easy to clean and disinfect
- · X-ray translucent performance for X-ray imaging
- Cost effective and durable