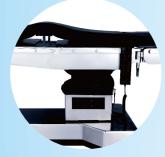

### (4) Surgical Configuration

- One-key reset function
- Flex and reflex function
- Flexible patient positionings with optional accessories are suitable for a wide variety of surgeries