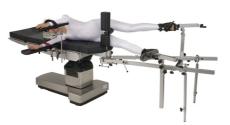

Orthopedic Surgery for Lateral Femoral Extension Recommended accessories: Orthopedic traction×1 Anti-tensile bracket for side-lying position×1 High position arm holder ×1 Arm rest ×1 Round-hole clamp ×1

#### Orthopedic traction

· In line with EU standards · Suitable for most orthopedic surgeries · High strength 304 stainless steel · Structural stability design ensures maximum intraoperative safety · X-ray radiolucent for free access to C-arm