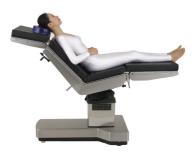

### (4) Surgical Configuration

- One-key reset function
- Flex and reflex function
- Flexible patient positionings with optional accessories are suitable for a wide variety of surgeries

#### (5) Ergonomic Adjustment

- Convenient leg plate and head plate positionings ensure one-hand control operation
- Imported gas springs guarantee smooth movement and accurate positioning
- Imported round-hole clamps enable easy lock and unlock accesories, ensuring safety during surgery time
- Wide range of table height adjustment and T-shape base provide comfortable working environment