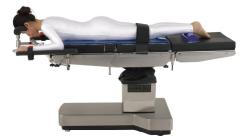

### Shoulder Surgery (Except Arthroscopic Surgery)

Recommended accessories: Arm rest ×2 Head rest ×1 Connection bracket ×1 Body strap ×1 Torso section gel pad×1

E.N.T Surgery Recommended accessories: Donut head gel pad ×1 Torso section gel pad ×1

#### Neurosurgery

Recommended accessories: Arm rest ×2 Head rest ×1 Connection bracket ×1 Torso section gel pad ×1 Universal dome shaped pad ×1