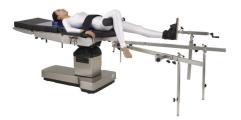

Rectal Surgery Recommended accessories: Arm rest ×2 Foot plate ×1 (pair) Notched clamp ×2 Iliac support ×1 Round-hole clamp ×2

#### Chest/Abdominal Surgery

Recommended accessories: Donut head gel pad ×1 Torso section gel pad ×1 Foot plate ×1 (pair) Notched clamp ×2 Arm rest ×2