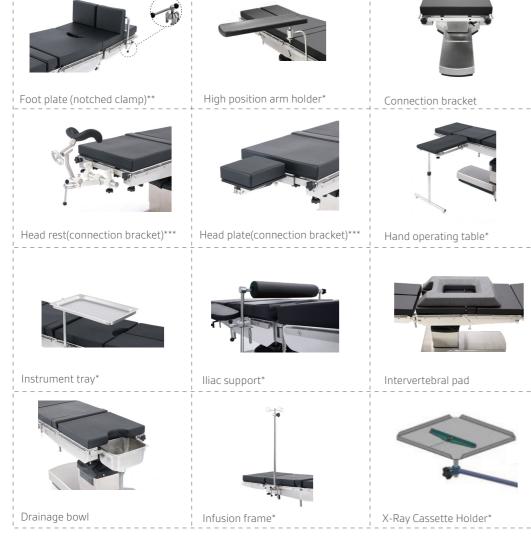

#### Accessories

- · High strength 304 stainless steel
- · Strong corrosion resistance, easy to clean and disinfection
- · Simple structure, easy to install and disassemble
- · Multiple options support multitude body positions and surgical procedures

#### Standard Accessories

Noted: \* means using together with the round-hole clamp \*\* means using together with notched clamp \*\*\* means using together with connection bracket