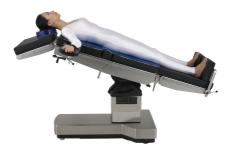

#### Chest/Abdominal Surgery

Recommended accessories: Donut head gel pad ×1 Torso section gel pad ×1 Foot plate ×1 (pair) Notched clamp ×2 Arm rest ×2