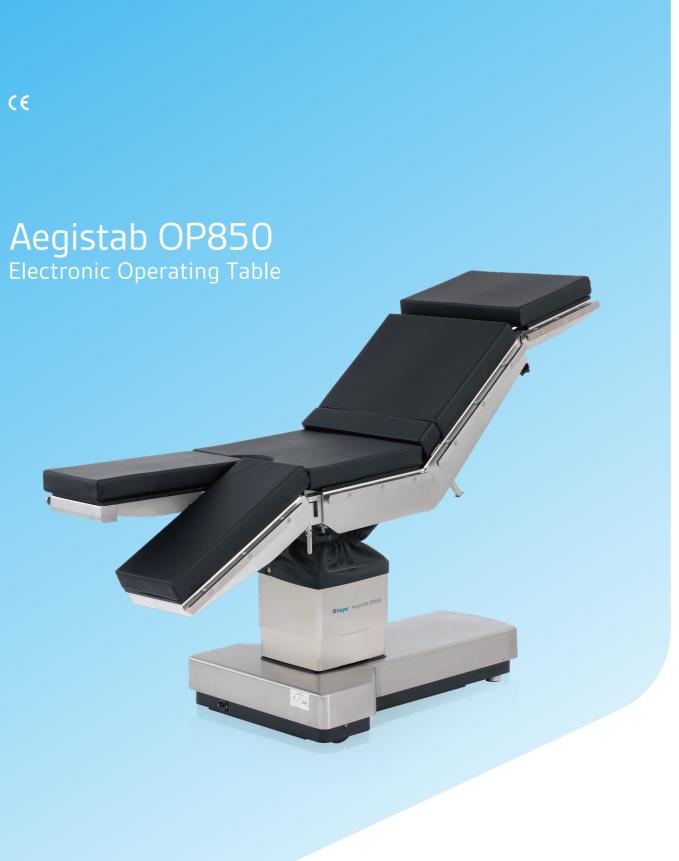

#### 1 Premium Quality Material

- All exposed parts are made of Hi-Q 304 stainless steel
- High corrosion resistance, easy to clean and disinfection

 $\bigcirc$ 