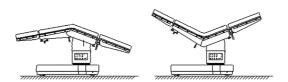

### (4) Surgical Configuration

- One-key reset function
- Flex and reflex function
- Flexible patient positionings with optional accessories are suitable for a wide variety of surgeries