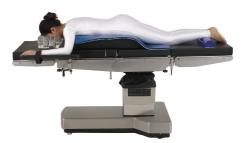

### Shoulder Surgery (Except Arthroscopic Surgery)

Recommended accessories: Arm rest ×2 Head rest ×1 Connection bracket ×1 Body strap ×1 Torso section gel pad×1

E.N.T Surgery Recommended accessories: Donut head gel pad ×1 Torso section gel pad ×1

#### Neurosurgery

Recommended accessories: Arm rest ×2 Head rest ×1 Connection bracket ×1 Torso section gel pad ×1 Universal dome shaped pad ×1