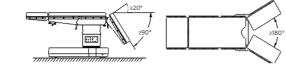

| Technical Specifications             |             |               |                         |
|--------------------------------------|-------------|---------------|-------------------------|
| Model                                | OP850       | OP850         | OP850                   |
|                                      | Standard    | One Key Reset | One Key Reset, Shifting |
| Table Length (mm)                    | 2080        | 2080          | 2080                    |
| Table Width (withoutside rails) (mm) | 520         | 520           | 520                     |
| Table Height(withoutpads)(mm)        | 650 to 1000 | 650 to 1000   | 650 to 1000             |
| Trendelenburg/Reverse                | 30°/30°     | 30°/30°       | 30°/30°                 |
| Lateral Tilt(left/right)             | 25°/25°     | 25°/25°       | 25°/25°                 |
| BackPlaceUp/Down                     | 80°/45°     | 85°/45°       | 85°/45°                 |
| Head Plate Up/Down (detachable)      | 30°/45°     | 30°/45°       | 30°/45°                 |
| Leg Plate Up/Down (detachable)       | 20°/90°     | 20°/90°       | 20°/90°                 |
| Leg Plate Split(detachable)          | 180°        | 180°          | 180°                    |
| Flex/Reflex                          | 225° / 110° | 225° / 110°   | 225° / 110°             |
| Kidney-bridge Elevator Up (mm)       | 128         | 128           | 128                     |
| Longitudinal Shift(mm)               | N/A         | N/A           | 300                     |
| WeightCapacity (kg)                  | 350         | 350           | 350                     |
| Exchangeable Head and Leg Plates     | Yes         | Yes           | Yes                     |
| One Key Reset                        | N/A         | Yes           | Yes                     |

#### X-ray imaging

- Exchangeable head & leg sections
- Maximum 300 mm longitudinal shifting function

radiolucent table guarantee high quality