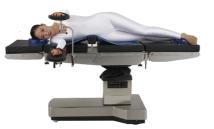

### Shoulder Surgery (Except Arthroscopic Surgery)

Recommended accessories: Arm rest ×2 Head rest ×1 Connection bracket ×1 Body strap ×1 Torso section gel pad×1

E.N.T Surgery Recommended accessories: Donut head gel pad ×1 Torso section gel pad ×1

#### Neurosurgery

Recommended accessories: Arm rest ×2 Head rest ×1 Connection bracket ×1 Torso section gel pad ×1 Universal dome shaped pad ×1