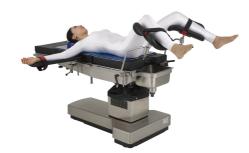

#### Orthopedic Procedures

Recommended accessories: Donut head gel pad ×1 Torso section gel pad ×1 Orthopedic traction×1 Knee support for orthopedic traction ×1 Installing rack of inserted rod ×1 Arm rest ×1

#### Orthopedic traction

· In line with EU standards · Suitable for most orthopedic surgeries · High strength 304 stainless steel · Structural stability design ensures maximum intraoperative safety · X-ray radiolucent for free access to C-arm