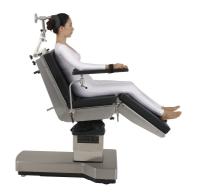

### Shoulder Surgery (Except Arthroscopic Surgery)

Recommended accessories: Arm rest ×2 Head rest ×1 Connection bracket ×1 Body strap ×1 Torso section gel pad×1

E.N.T Surgery Recommended accessories: Donut head gel pad ×1 Torso section gel pad ×1