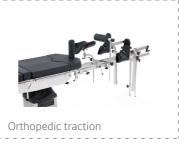

#### Orthopedic traction

· In line with EU standards · Suitable for most orthopedic surgeries · High strength 304 stainless steel · Structural stability design ensures maximum intraoperative safety · X-ray radiolucent for free access to C-arm