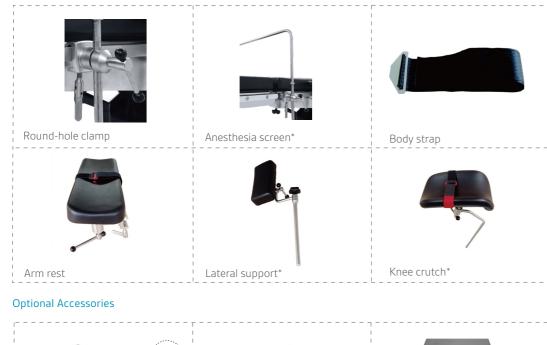

#### Accessories

- · High strength 304 stainless steel
- · Strong corrosion resistance, easy to clean and disinfection
- · Simple structure, easy to install and disassemble
- · Multiple options support multitude body positions and surgical procedures

#### Standard Accessories

Noted: \* means using together with the round-hole clamp \*\* means using together with notched clamp \*\*\* means using together with connection bracket