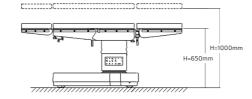

#### (5) Ergonomic Adjustment

- Convenient leg plate and head plate positionings ensure one-hand control operation
- Imported gas springs guarantee smooth movement and accurate positioning
- Imported round-hole clamps enable easy lock and unlock accesories, ensuring safety during surgery time
- Wide range of table height adjustment and T-shape base provide comfortable working environment